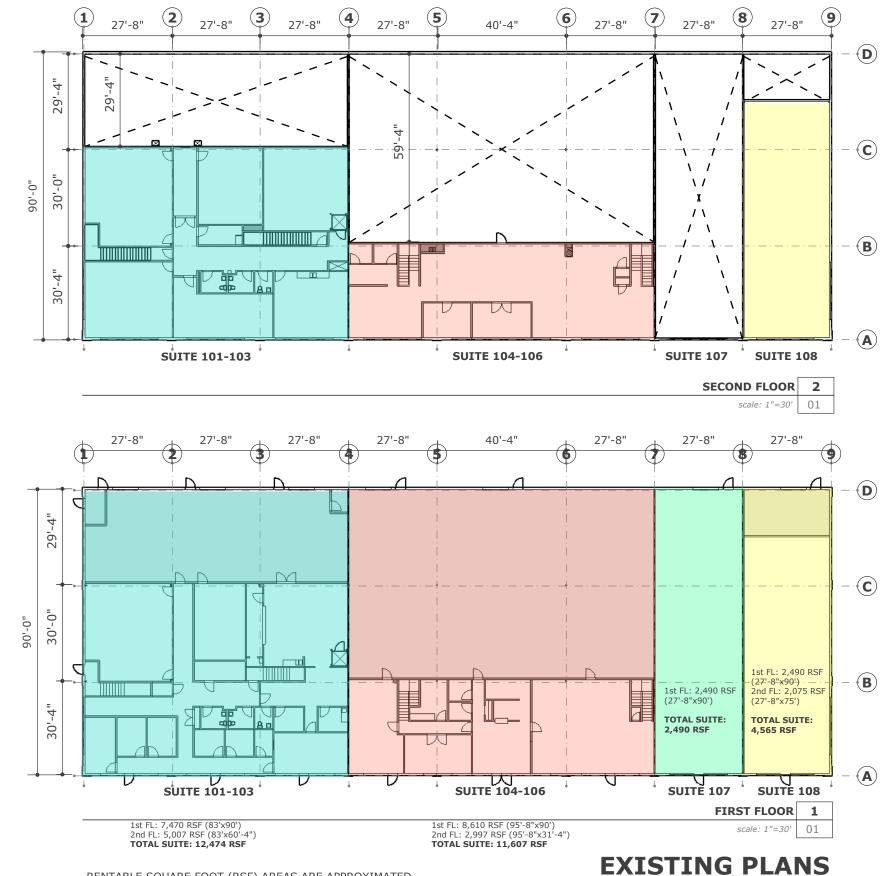

PLANS ARE APPROXIMATE AND DIMENSIONS ARE FROM OWNER PROVIDED PLAN, NOT FIELD MEASURED OR VERIFIED

RENTABLE SQUARE FOOT (RSF) AREAS ARE APPROXIMATED, FROM FACE OF OUTSIDE WALLS AND CENTERLINE OF DEMISING WALLS.

**EXISTING PLANS** 

CONCEPTUAL DESIGN | NOT FOR CONSTRUCTION

PLANS ARE APPROXIMATE AND DIMENSIONS ARE FROM OWNER PROVIDED PLAN, NOT FIELD MEASURED OR VERIFIED

RENTABLE SQUARE FOOT (RSF) AREAS ARE APPROXIMATED,
FROM FACE OF OUTSIDE WALLS AND CENTERLINE OF DEMISING WALLS.