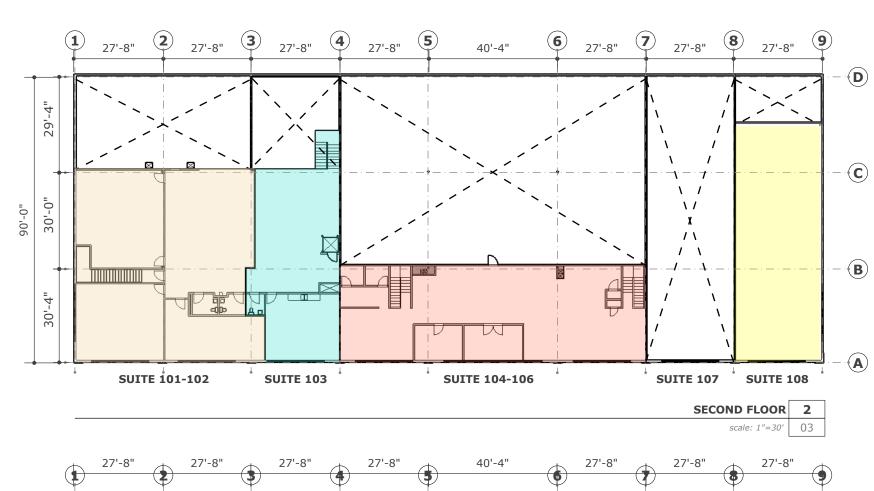

**EXISTING PLANS** 

CONCEPTUAL DESIGN | NOT FOR CONSTRUCTION

PLANS ARE APPROXIMATE AND DIMENSIONS ARE FROM OWNER PROVIDED PLAN, NOT FIELD MEASURED OR VERIFIED

RENTABLE SQUARE FOOT (RSF) AREAS ARE APPROXIMATED,
FROM FACE OF OUTSIDE WALLS AND CENTERLINE OF DEMISING WALLS.

PLANS ARE APPROXIMATE AND DIMENSIONS ARE FROM OWNER PROVIDED PLAN, NOT FIELD MEASURED OR VERIFIED

RENTABLE SQUARE FOOT (RSF) AREAS ARE APPROXIMATED, FROM FACE OF OUTSIDE WALLS AND CENTERLINE OF DEMISING WALLS.