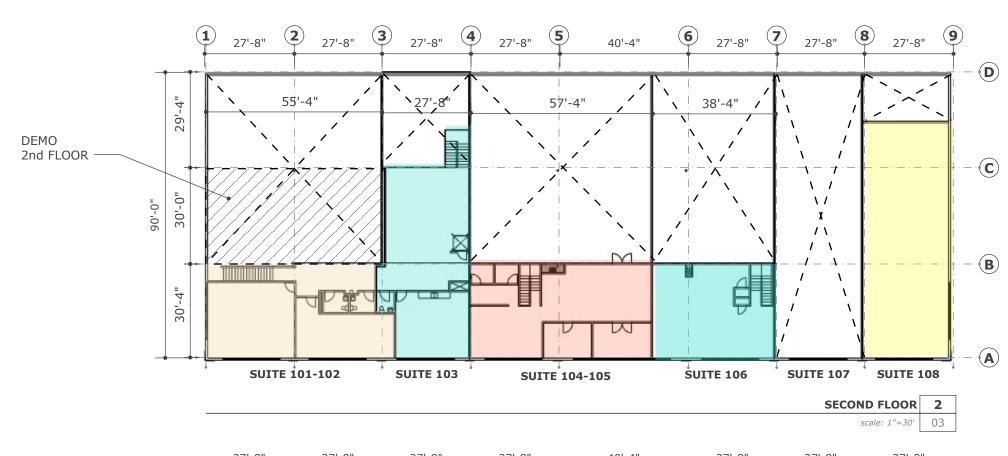

SUITE 101-102 | SUITE 103 REVISED **PLANS** 

SUITE 101-102 | SUITE 103 REVISED **PLANS** 

SUITE 101-102 | OPEN UP BACK WITH SECOND FLOOR RAILING

CONCEPTUAL DESIGN | NOT FOR CONSTRUCTION

PLANS ARE APPROXIMATE AND DIMENSIONS ARE FROM OWNER PROVIDED PLAN, NOT FIELD MEASURED OR VERIFIED

RENTABLE SQUARE FOOT (RSF) AREAS ARE APPROXIMATED, FROM FACE OF OUTSIDE WALLS AND CENTERLINE OF DEMISING WALLS.

scale: 1"=30' 03

SUITE 101-102 | SUITE 103 REVISED **PLANS** 

CONCEPTUAL DESIGN | NOT FOR CONSTRUCTION

SUITE 101-102 | SUITE 103 REVISED **PLAN**OPTION 2