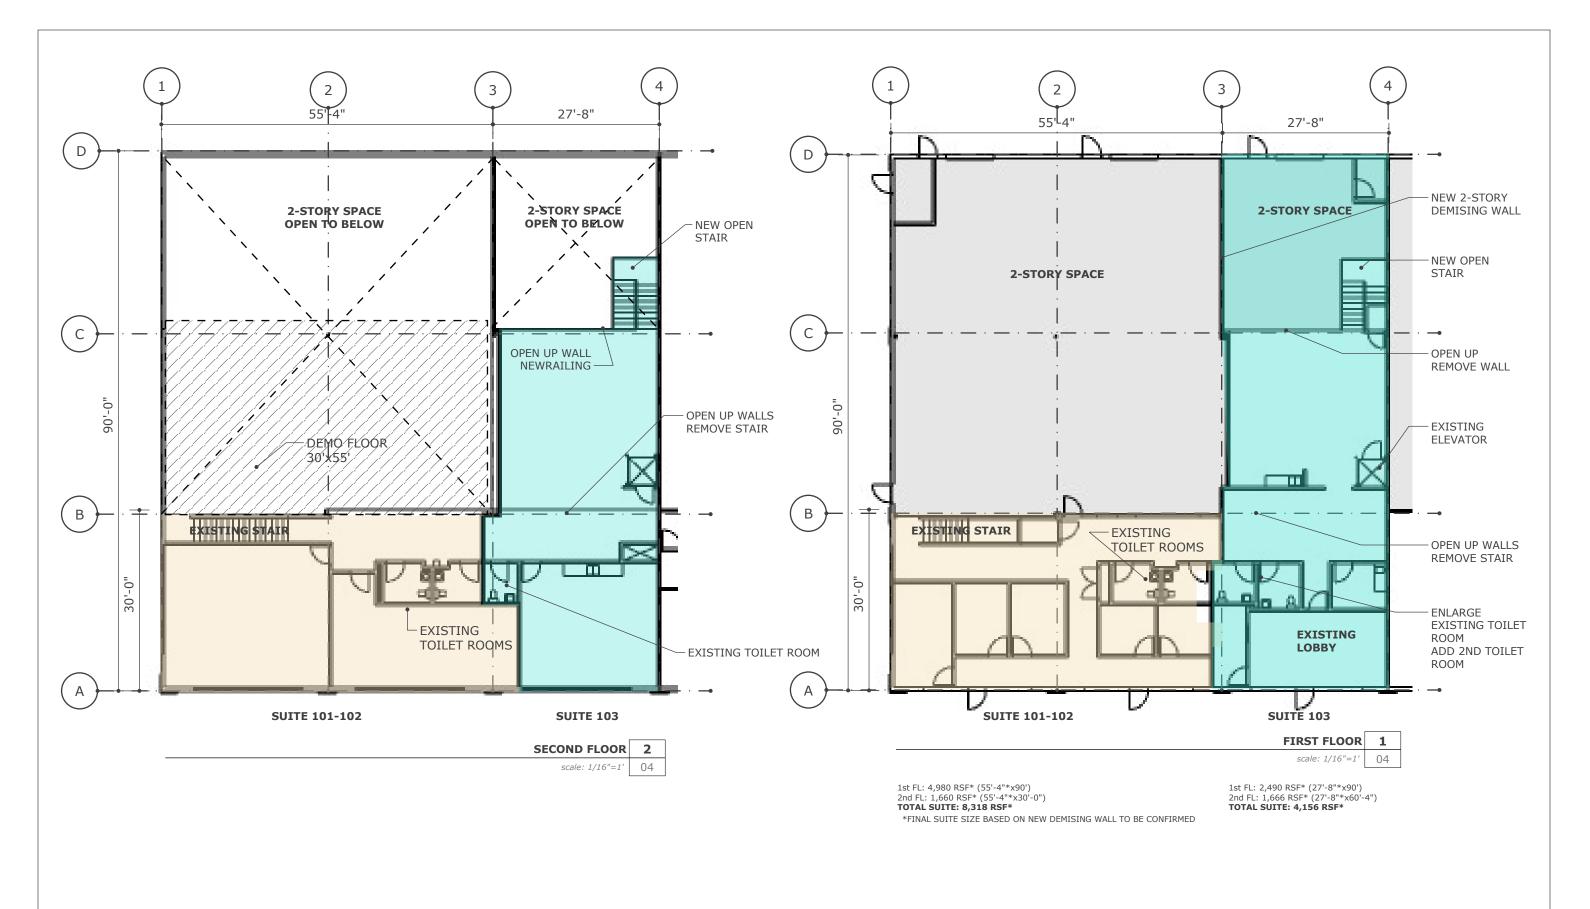

PLANS ARE APPROXIMATE AND DIMENSIONS ARE FROM OWNER PROVIDED PLAN, NOT FIELD MEASURED OR VERIFIED

RENTABLE SQUARE FOOT (RSF) AREAS ARE APPROXIMATED, FROM FACE OF OUTSIDE WALLS AND CENTERLINE OF DEMISING WALLS.

SUITE 101-102 | SUITE 103 REVISED **PLAN**OPTION 2