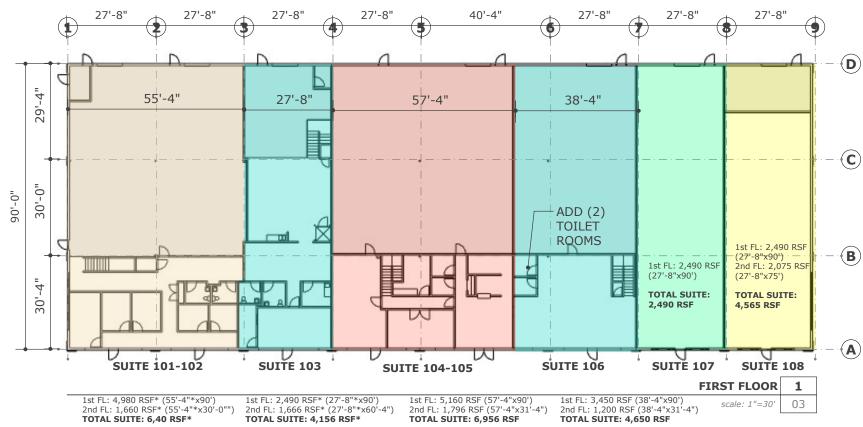

SUITE 101-102 | SUITE 103 REVISED **PLANS** 

SUITE 101-102 | SUITE 103 REVISED **PLANS** 

SUITE 101-102 | OPEN UP BACK WITH SECOND FLOOR RAILING

CONCEPTUAL DESIGN | NOT FOR CONSTRUCTION

PLANS ARE APPROXIMATE AND DIMENSIONS ARE FROM OWNER PROVIDED PLAN, NOT FIELD MEASURED OR VERIFIED

RENTABLE SQUARE FOOT (RSF) AREAS ARE APPROXIMATED, FROM FACE OF OUTSIDE WALLS AND CENTERLINE OF DEMISING WALLS.

scale: 1"=30' 03

SUITE 101-102 | SUITE 103 REVISED **PLANS** 

CONCEPTUAL DESIGN | NOT FOR CONSTRUCTION

SUITE 101-102 | SUITE 103 REVISED **PLAN**OPTION 2