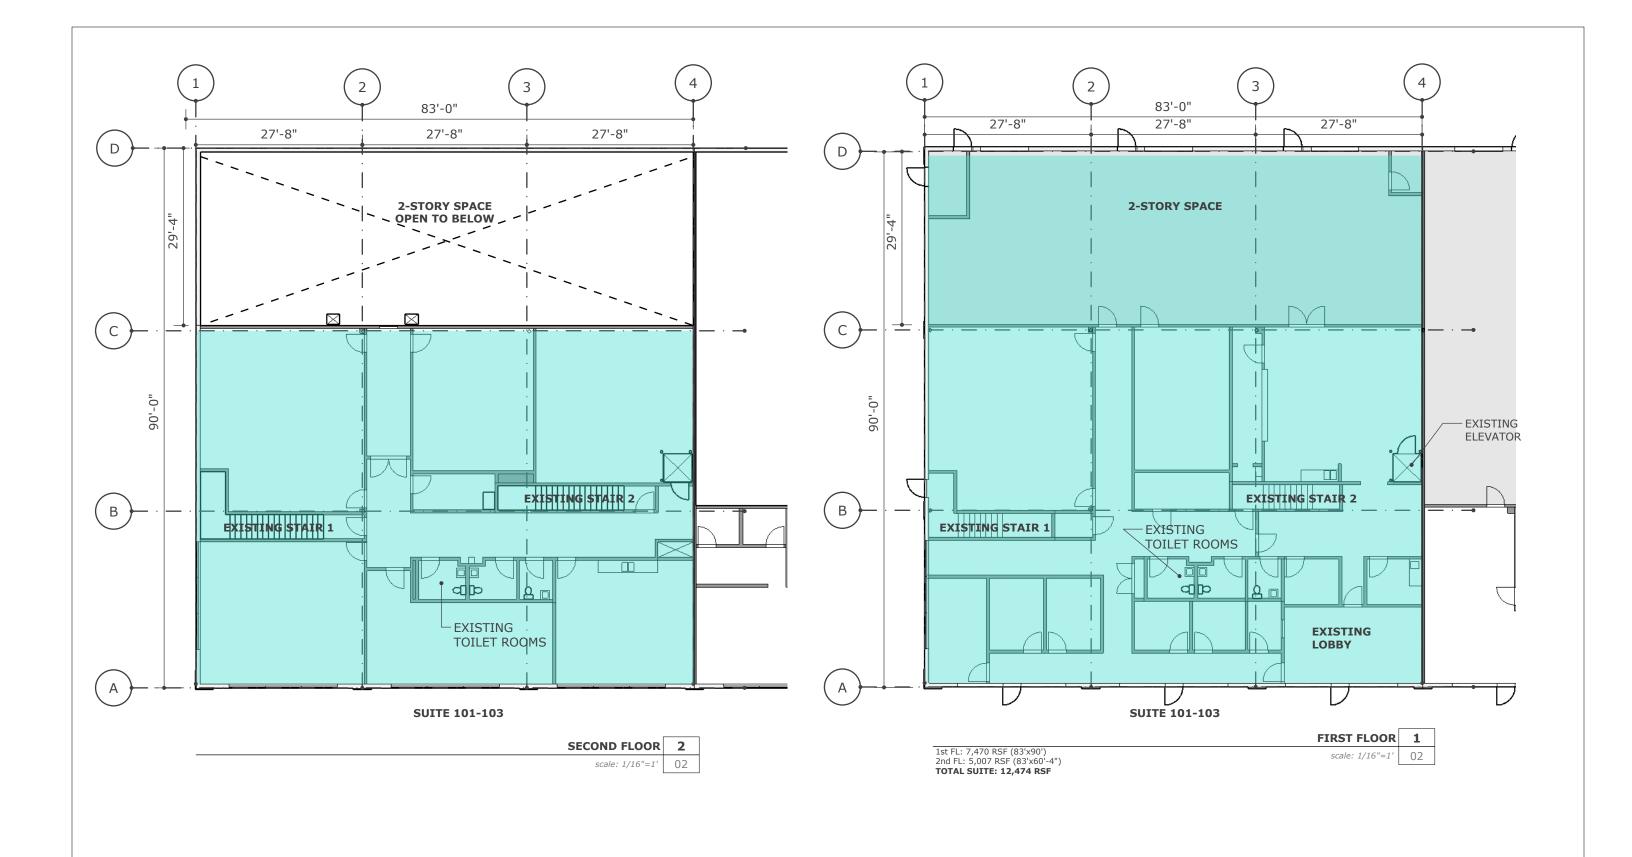

**EXISTING PLANS** 

CONCEPTUAL DESIGN | NOT FOR CONSTRUCTION

PLANS ARE APPROXIMATE AND DIMENSIONS ARE FROM OWNER PROVIDED PLAN, NOT FIELD MEASURED OR VERIFIED

RENTABLE SQUARE FOOT (RSF) AREAS ARE APPROXIMATED,
FROM FACE OF OUTSIDE WALLS AND CENTERLINE OF DEMISING WALLS.