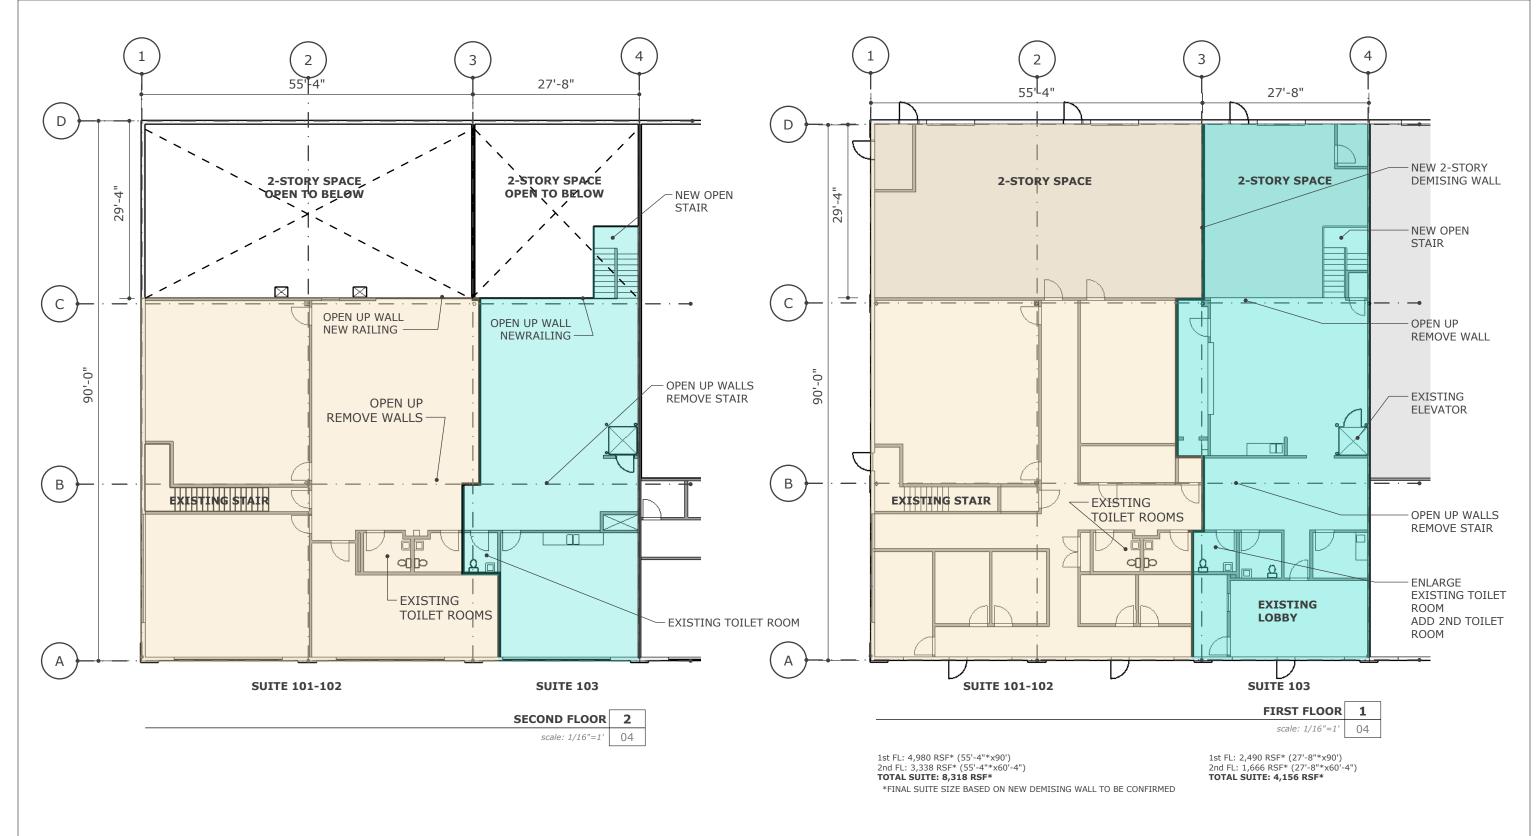

SUITE 101-102 | SUITE 103 REVISED **PLANS** 

## **OPTION 1**

CONCEPTUAL DESIGN | NOT FOR CONSTRUCTION

PLANS ARE APPROXIMATE AND DIMENSIONS ARE FROM OWNER PROVIDED PLAN, NOT FIELD MEASURED OR VERIFIED

RENTABLE SQUARE FOOT (RSF) AREAS ARE APPROXIMATED, FROM FACE OF OUTSIDE WALLS AND CENTERLINE OF DEMISING WALLS.

SUITE 101-102 | SUITE 103 REVISED **PLANS** 

SUITE 101-102 | OPEN UP BACK WITH SECOND FLOOR RAILING

CONCEPTUAL DESIGN | NOT FOR CONSTRUCTION

PLANS ARE APPROXIMATE AND DIMENSIONS ARE FROM OWNER PROVIDED PLAN, NOT FIELD MEASURED OR VERIFIED

RENTABLE SQUARE FOOT (RSF) AREAS ARE APPROXIMATED, FROM FACE OF OUTSIDE WALLS AND CENTERLINE OF DEMISING WALLS.

scale: 1"=30' 03

SUITE 101-102 | SUITE 103 REVISED **PLANS** 

CONCEPTUAL DESIGN | NOT FOR CONSTRUCTION

PLANS ARE APPROXIMATE AND DIMENSIONS ARE FROM OWNER PROVIDED PLAN, NOT FIELD MEASURED OR VERIFIED

RENTABLE SQUARE FOOT (RSF) AREAS ARE APPROXIMATED, FROM FACE OF OUTSIDE WALLS AND CENTERLINE OF DEMISING WALLS.

SUITE 101-102 | SUITE 103 REVISED **PLAN**OPTION 2